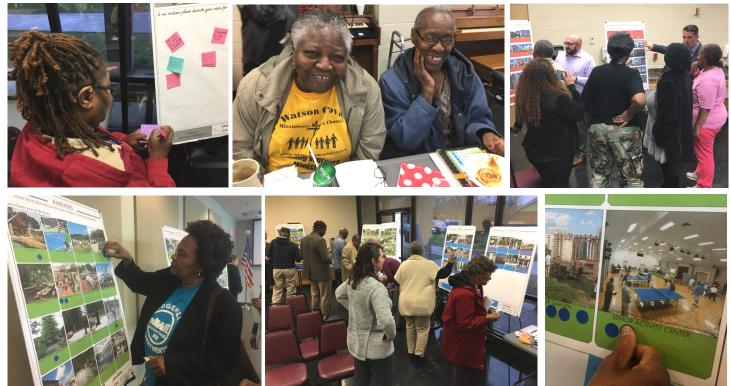

## **Community-Wide Envisioning Workshop**

We continue to be impressed by the great interest from Gernert Studio Apartments and Edgehill Apartments residents and community members in the Envision Edgehill Apartments redevelopment planning process.

Staff from Salama Urban Ministries, Barge Design Solutions, Inc., Tuck Hinton Architects, MEPR Agency, Pillars Development and Buildings Greened joined MDHA for a series of meetings for the first community-wide visioning workshop.

We received excellent input and participation at the resident only meeting, Community Advisory Group (CAG) meeting and the public meeting at Midtown Hill Police Precinct. More than 200 residents and community members got a chance to provide their input on the future of Edgehill Apartments.