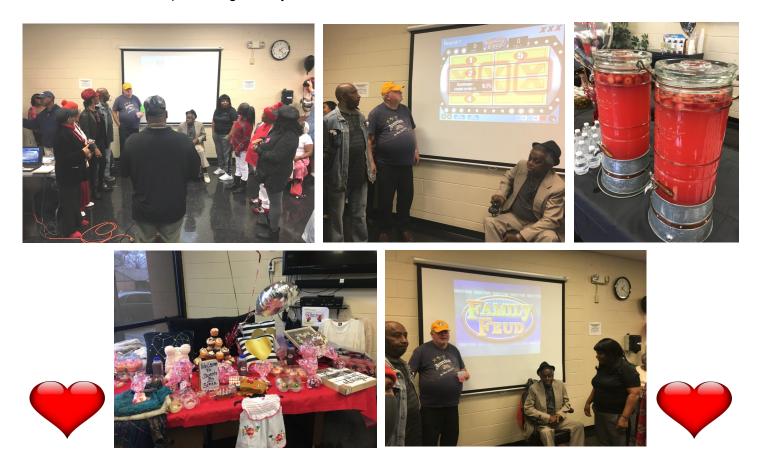

# Red & White Affair

# at Gernert Studio Apartments

As part of our communication efforts, MDHA's Envision team hosted a Family Feud style event to engage the community on the results of the resident survey. More than 100 Edgehill Apartments and Gernert Studio Apartments residents attended, and many participated in the game and finding out what the survey said.

The event, which took place on Valentine's Day, also included lunch and giveaways. Edgehill Apartments Resident Association provided giveaways.