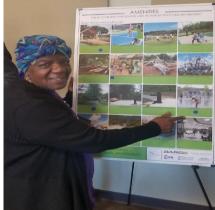

# at Gernert Studio Apartments

As part of our communication efforts, MDHA's Envision team hosted a Family Feud style event to engage the community on the results of the resident survey. More than 100 Edgehill Apartments and Gernert Studio Apartments residents attended, and many participated in the game and finding out what the survey said.

The event, which took place on Valentine's Day, also included lunch and giveaways. Edgehill Apartments Resident Association provided giveaways.