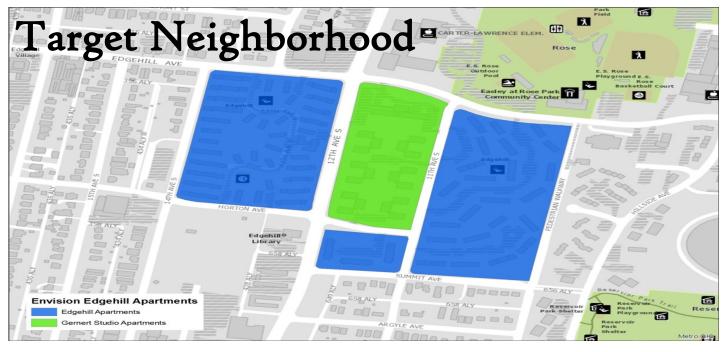

## **Envision Edgehill Apartments**

MDHA has begun the master planning process to redevelop Edgehill Apartments into a mixed-income community. One of the goals is to maintain a one-for-one replacement of the existing 380 subsidized units at Edgehill Apartments, while adding workforce and market rate rental units. Planning for Envision Edgehill Apartments is an 18-month long process, which will be resident-led and community supported. A comprehensive needs assessment will be completed early in the planning process to identify gaps and needs in services such as social services, healthcare, employment/job training, capacity building, crime, transportation and education. The final transformation plan will become the guiding document to revitalize Edgehill Apartments.