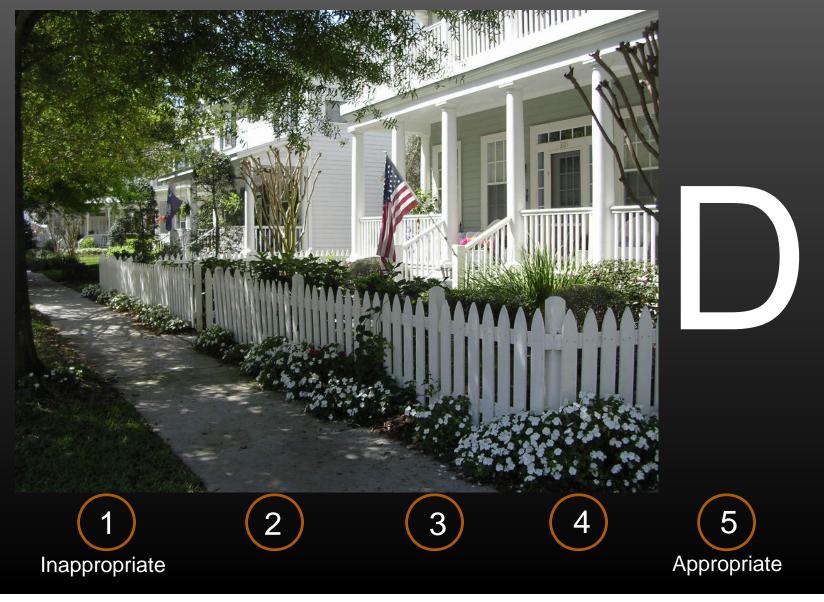

# 5) PORCHES, STOOPS, BALCONIES

How appropriate is this <u>porch/ balcony</u> for Cayce Place?

1 Inappropriate

2

3

4

5

# 5) PORCHES, STOOPS, BALCONIES

How appropriate is this porch/ balcony for Cayce Place?

1

Inappropriate

4

5

# 5) PORCHES, STOOPS, BALCONIES How appropriate is this <u>porch/ balcony</u> for Cayce Place?

Inappropriate

5