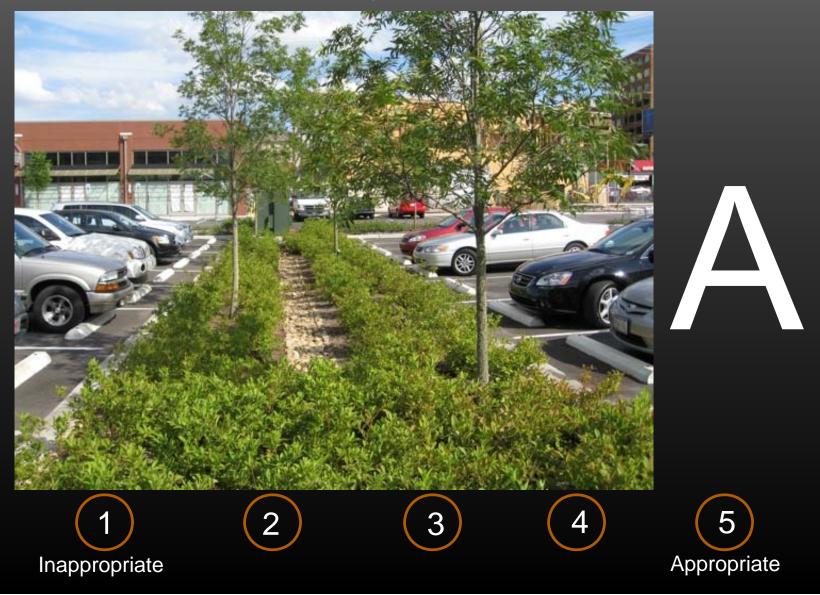

# 2) OPEN SPACE

How appropriate is this <u>open space</u> for Cayce Place?

1 Inappropriate

2

3

4

5

2) OPEN SPACE How appropriate is this <u>open space</u> for Cayce Place?

Inappropriate

5

2) OPEN SPACE How appropriate is this <u>open space</u> for Cayce Place?

5

Appropriate

Inappropriate

2) OPEN SPACE How appropriate is this <u>open space</u> for Cayce Place?

2) OPEN SPACE How appropriate is this <u>open space</u> for Cayce Place?