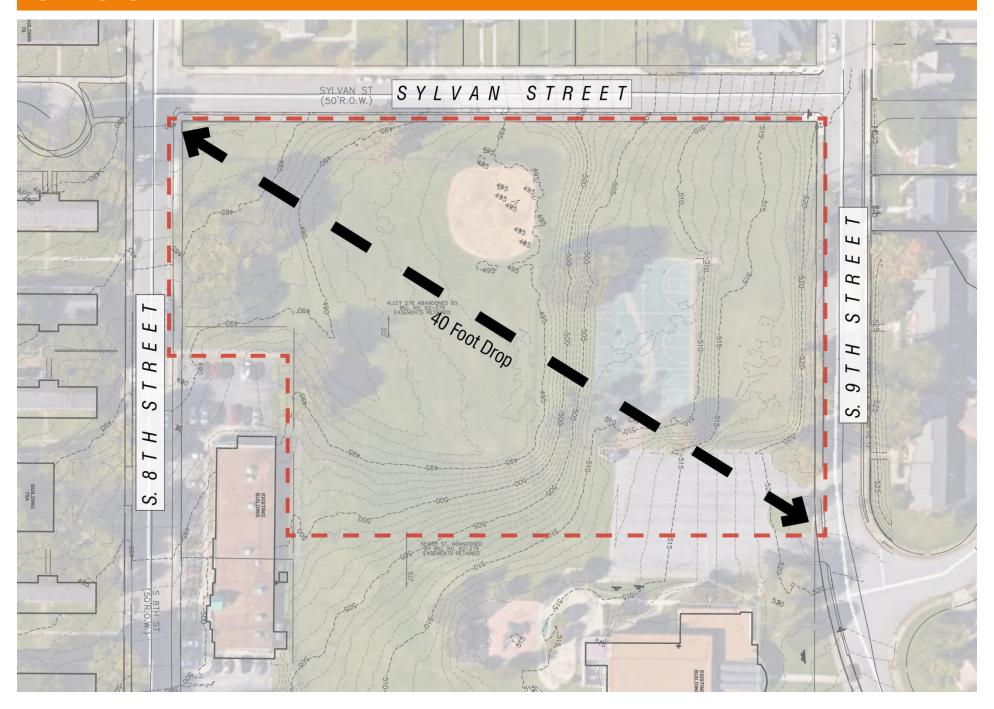

# ENVISION CAYCE TOWN HALL April 14, 2016







## **ENVISION CAYCE PLAN**





# KIRKPATRICK PARK



# **COMMUNITY SERVICE CAMPUS**





# **EXISTING TREES**



# SITE SLOPE



# SITE SLOPE



# DOWNTOWN VIEWS



# NEW STREET CONNECTION





KIRKPATRICK PARK: R.O.W. EXHIBIT B HPI 2016-3-30









# 1) STREET EXPERIENCE

How appropriate is this <u>street experience</u> for Cayce Place?



A

1

Inappropriate

3

4

# 1) STREET EXPERIENCE

**How appropriate is this <u>street experience</u>** for Cayce Place?



(1)

Inappropriate

4

1) STREET EXPERIENCE
How appropriate is this <u>street experience</u> for Cayce Place?





Inappropriate

1) STREET EXPERIENCE How appropriate is this <u>street experience</u> for Cayce Place?



# 2) OPEN SPACE

How appropriate is this <u>open space</u> for Cayce Place?





1 Inappropriate

2

3

4

5

2) OPEN SPACE How appropriate is this <u>open space</u> for Cayce Place?



Inappropriate

5

2) OPEN SPACE How appropriate is t