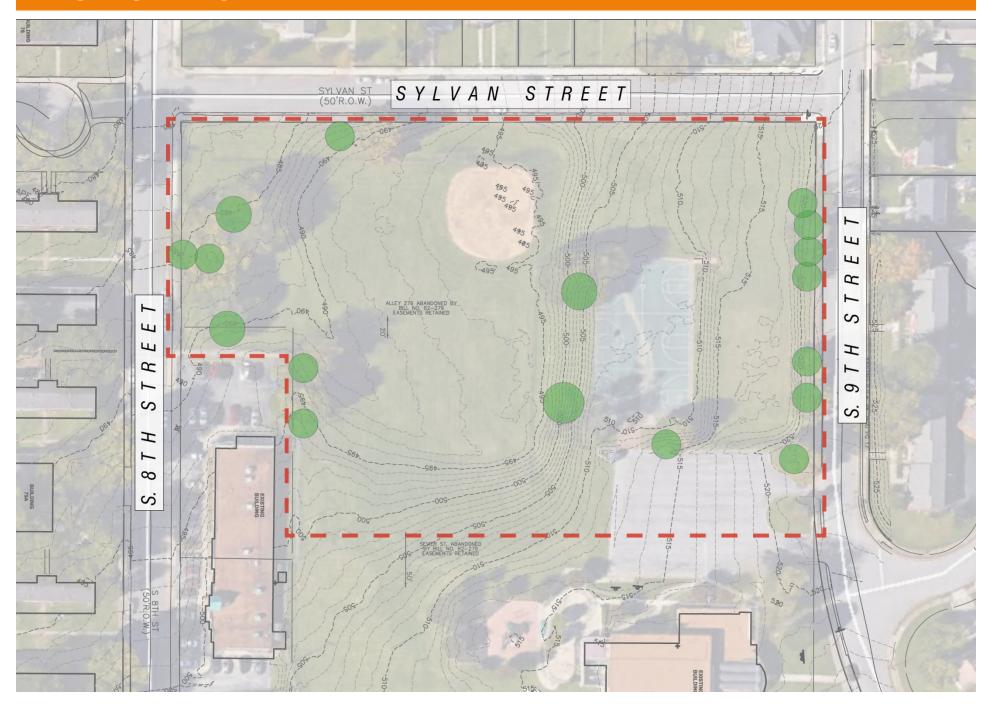

# ENVISION CAYCE TOWN HALL April 14, 2016







## **ENVISION CAYCE PLAN**





# KIRKPATRICK PARK



# **COMMUNITY SERVICE CAMPUS**





# **EXISTING TREES**



# SITE SLOPE



# SITE SLOPE



# DOWNTOWN VIEWS



# NEW STREET CONNECTION





KIRKPATRICK PARK: R.O.W. EXHIBIT B HPI 2016-3-30









# 1) STREET EXPERIENCE

How appropriate is this <u>street experience</u> for Cayce Place?



A

1

Inappropriate

3

4

# 1) STREET EXPERIENCE

**How appropriate is this <u>street experience</u>** for Cayce Place?



(1)

Inappropriate

4

1) STREET EXPERIENCE
How appropriate is this <u>street experience</u> for Cayce Place?





Inappropriate

1) STREET EXPERIENCE How appropriate is this <u>street experience</u> for Cayce Place?



# 2) OPEN SPACE

How appropriate is this <u>open space</u> for Cayce Place?





1 Inappropriate

2

3

4

5

2) OPEN SPACE How appropriate is this <u>open space</u> for Cayce Place?



Inappropriate

5

2) OPEN SPACE How