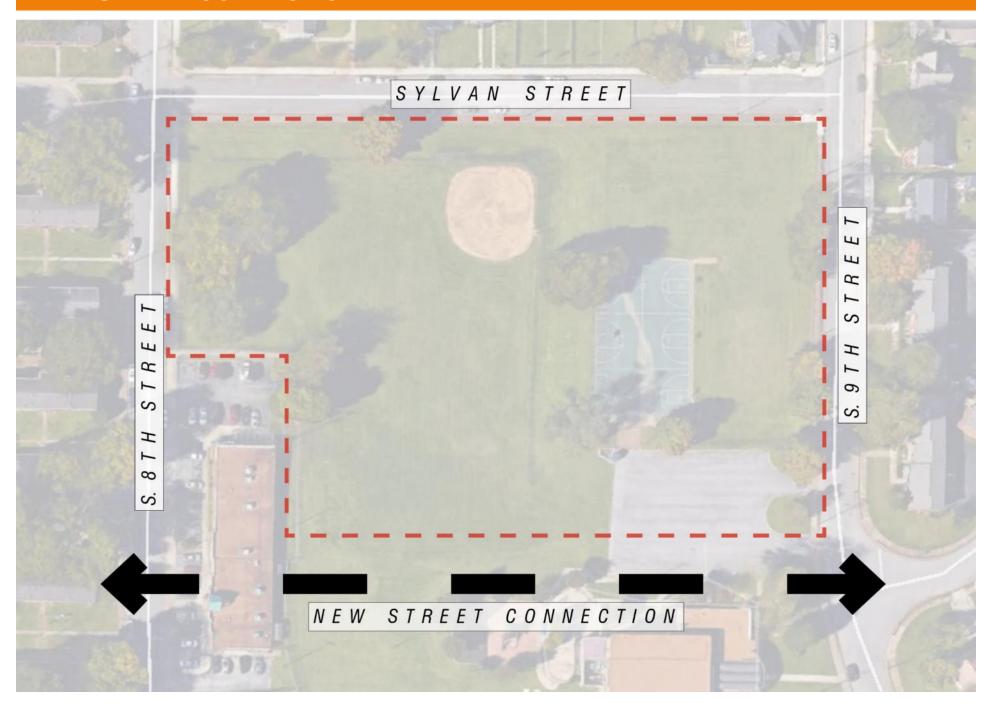

# KIRKPATRICK PARK

# NEW STREET CONNECTION

KIRKPATRICK PARK: R.O.W. EXHIBIT B HPI 2016-3-30