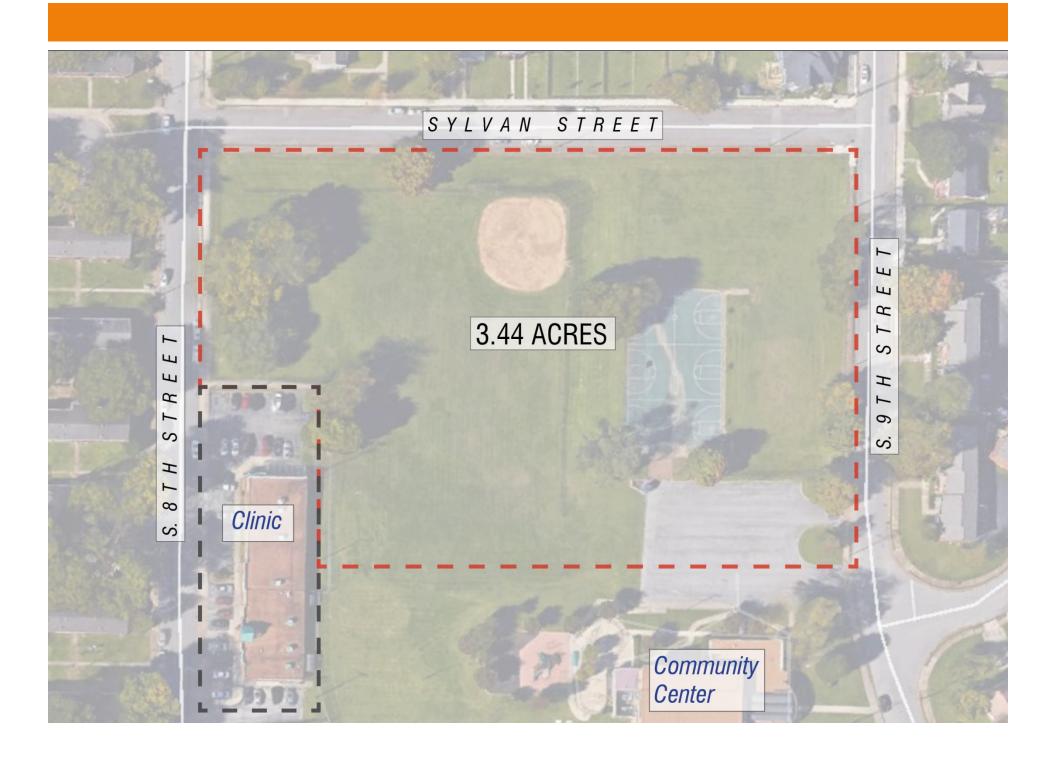

# ENVISION CAYCE TOWN HALL April 14, 2016







## **ENVISION CAYCE PLAN**





# KIRKPATRICK PARK



# **COMMUNITY SERVICE CAMPUS**





# **EXISTING TREES**



# SITE SLOPE



# SITE SLOPE



# DOWNTOWN VIEWS



# NEW STREET CONNECTION





KIRKPATRICK PARK: R.O.W. EXHIBIT B HPI 2016-3-30









# 1) STREET EXPERIENCE

How appropriate is this <u>street experience</u> for Cayce Place?



A

1

Inappropriate

3

4

# 1) STREET EXPERIENCE

**How appropriate is this <u>street experience</u>** for Cayce Place?



(1)

Inappropriate

4

1) STREET EXPERIENCE
How appropriate is this <u>street experience</u> for Cayce Place?





Inappropriate

1) STREET EXPERIENCE How appropriate is this <u>street experience</u> for Cayce Place?



# 2) OPEN SPACE

How appropriate is this <u>open space</u> for Cayce Place?





1 Inappropriate

2

3

4

5

2) OPEN SPACE How appropriate is this <u>open space</u> for Cayce Place?



Inappropriat