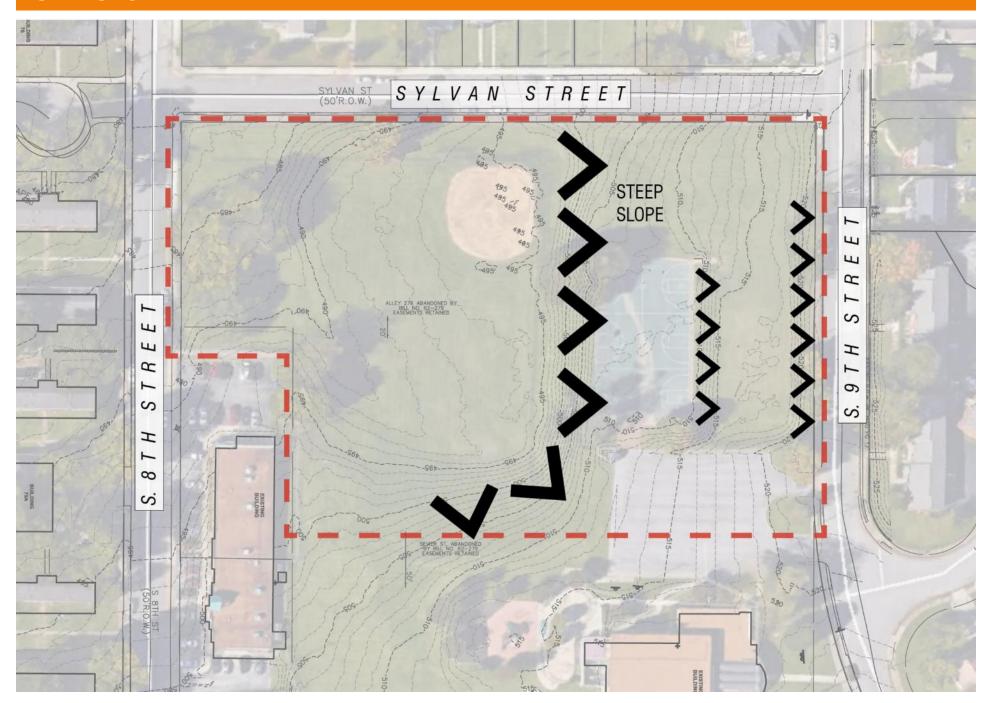

# ENVISION CAYCE TOWN HALL April 14, 2016







## **ENVISION CAYCE PLAN**





# KIRKPATRICK PARK



# **COMMUNITY SERVICE CAMPUS**





# **EXISTING TREES**



# SITE SLOPE



# SITE SLOPE



# DOWNTOWN VIEWS



# NEW STREET CONNECTION





KIRKPATRICK PARK: R.O.W. EXHIBIT B HPI 2016-3-30









# 1) STREET EXPERIENCE

How appropriate is this <u>street experience</u> for Cayce Place?



A

1

Inappropriate

3

4

# 1) STREET EXPERIENCE

**How appropriate is this <u>street experience</u>** for Cayce Place?



(1)

Inappropriate

4

1) STREET EXPERIENCE
How appropriate is this <u>street experience</u> for Cayce Place?





Inappropriate

1) STREET EXPERIENCE How appropriate is this <u>street experience</u> for Cayce Place?



# 2) OPEN SPACE

How appropriate is this <u>open space</u> for Cayce Place?





1 Inappropriate

2

3

4

5

2) OPEN SPACE How appropriate is this <u>open space</u> for Cayce Place?



Inappropriate

5

2) OPEN SPACE How appropriate is this <u>open spac