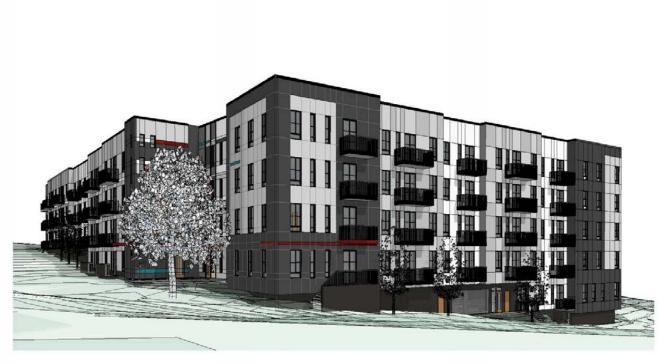

# **Future Boscobel III**

- Currently in DD Phase
- 4-story apartments with parking under
- 102 units
  - 45 PBRA
  - 15 Workforce
  - 42 Market Rate
- Demo starts 6
  May 2019
- Construction starts August 2019
- Availability begins 31 Oct 2020

7<sup>th</sup> and Dew Street Corner Perspective

#### **FUTURE BOSCOBEL III**