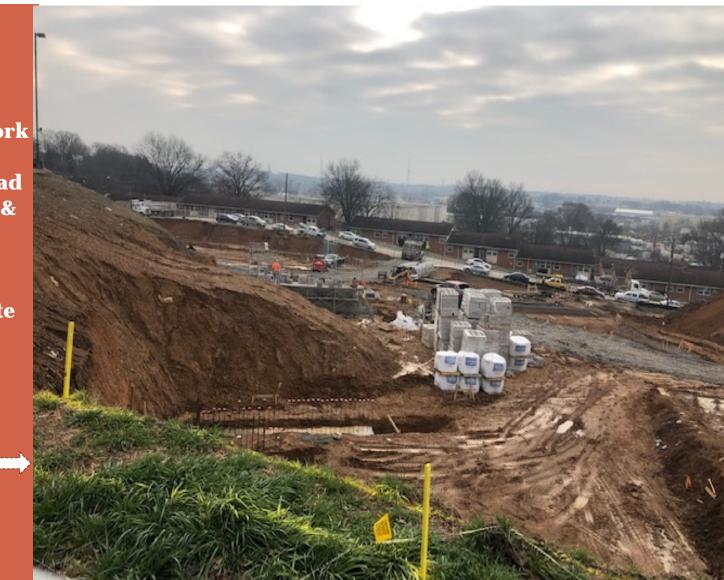

## **CURRENT PROGRESS: BOSCOBEL II**

- Broke ground August, 2018
- Foundation work on Bldg. C and TH#2. Bldg. pad prep on TH #1 & #3 and Bldg. D
- Project completion date is February, 2020
- Current construction picture