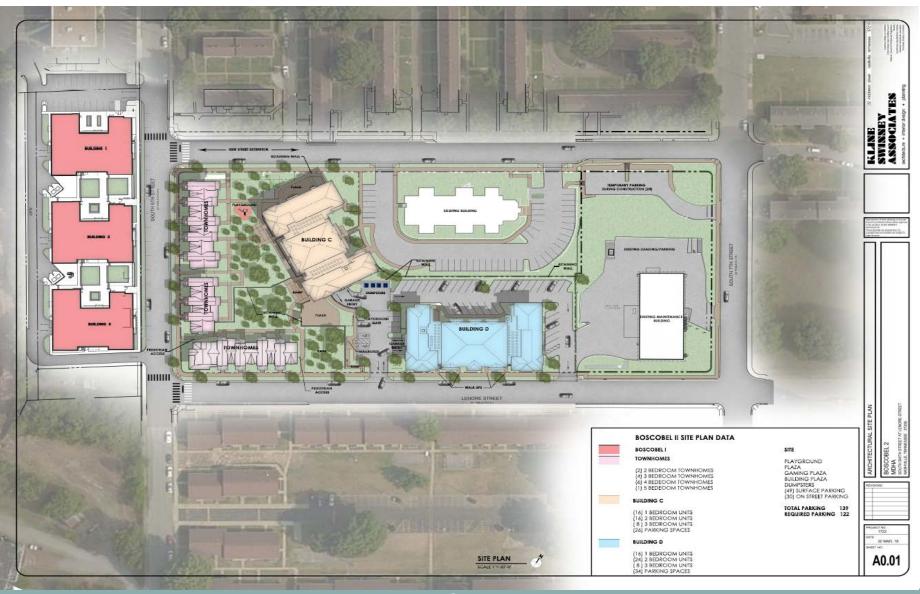

# **BOSCOBEL II**

- 4-story apartments with parking under (88 units)
- 2-story townhomes (13 units)
- 101 units Total
  - 45 PBRA
  - 15 Workforce
  - 41 Market Rate
- Availability begins Fall 2019

METROPOLITAN DEVELOPMENT AND HOUSING AGENCY BOSCOBEL II DEVELOPMENT

## **CURRENT PROGRESS: BOSCOBEL II**

- Broke ground August, 2018
- Foundation work on Bldg. C and TH#2. Bldg. pad prep on TH #1 & #3 and Bldg. D
- Project completion date is February, 2020
- Current construction picture