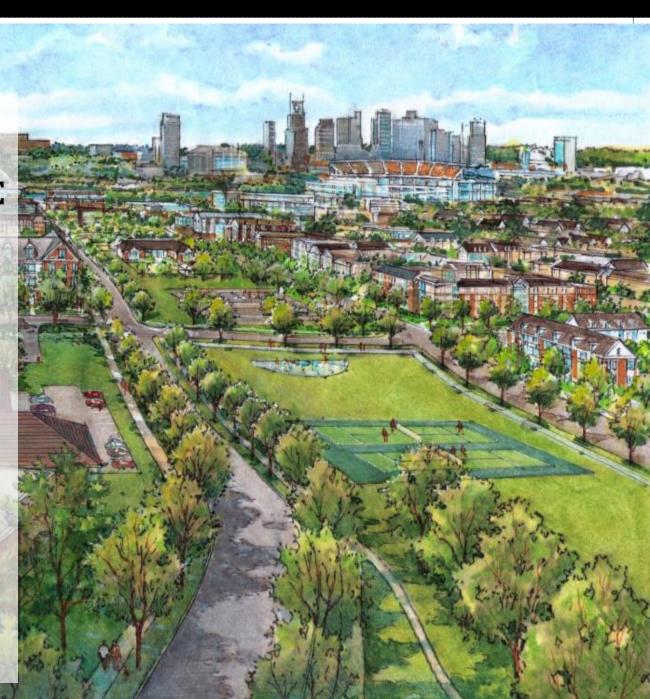

# **Future Boscobel III**

- Currently in DD Phase
- 4-story apartments with parking under
- 102 units
  - 45 PBRA
  - 15 Workforce
  - 42 Market Rate
- Demo starts 6
  May 2019
- Construction starts August 2019
- Availability begins 31 Oct 2020

#### **FUTURE BOSCOBEL III**