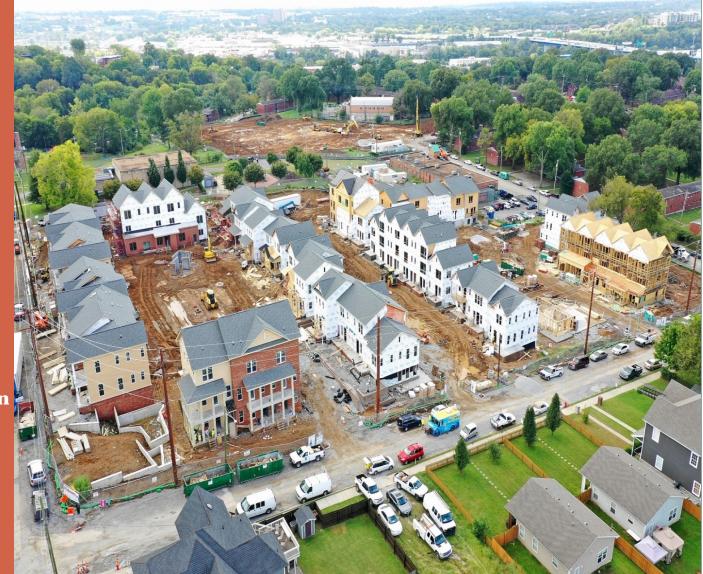

# **CURRENT PROGRESS: BOSCOBEL I**

- Broke ground April, 2018
- Vertical construction on Buildings 2 & 3 continues. Garage walls on Bldg. 1 in progress.
- The completion date of the project is December, 2019
- Current construction picture

## **CURRENT PROGRESS: BOSCOBEL II**

- Broke ground August, 2018
- Foundation work on Bldg. C and TH#2. Bldg. pad prep on TH #1 & #3 and Bldg. D
- Project completion date is February, 2020
- Current construction picture