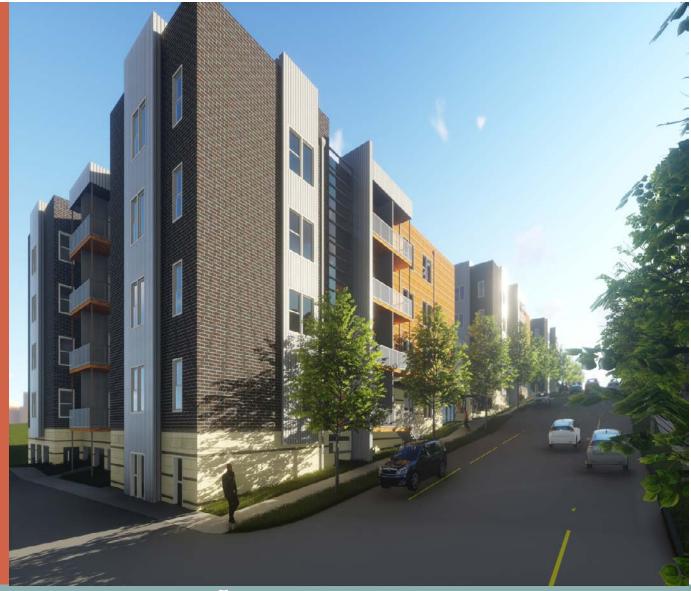

# **Future Boscobel III**

- Currently in DD Phase
- 4-story apartments with parking under
- 102 units
  - 45 PBRA
  - 15 Workforce
  - 42 Market Rate
- Demo starts 6
  May 2019
- Construction starts August 2019
- Availability begins 31 Oct 2020

7<sup>th</sup> and Dew Street Corner Perspective

#### **FUTURE BOSCOBEL III**

#### **Entry Corner Perspective**