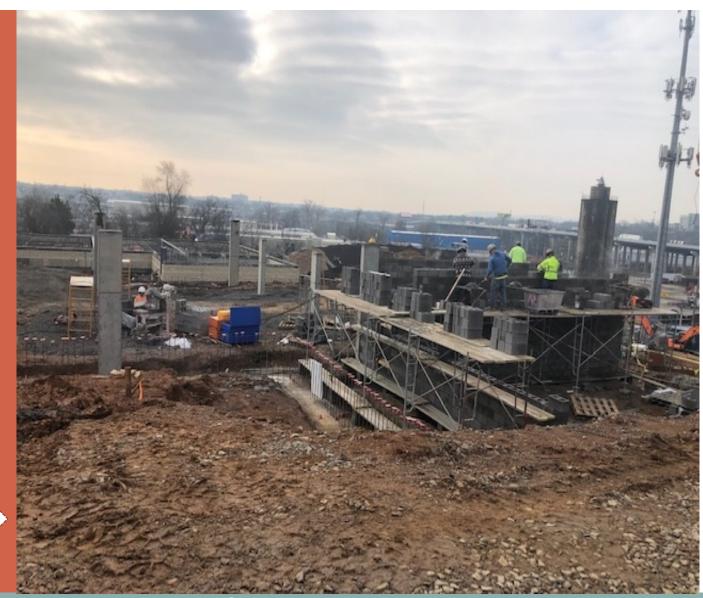

# **CURRENT PROGRESS: BOSCOBEL I**

- Broke ground April, 2018
- Vertical construction on Buildings 2 & 3 continues. Garage walls on Bldg. 1 in progress.
- The completion date of the project is December, 2019
- Current construction picture