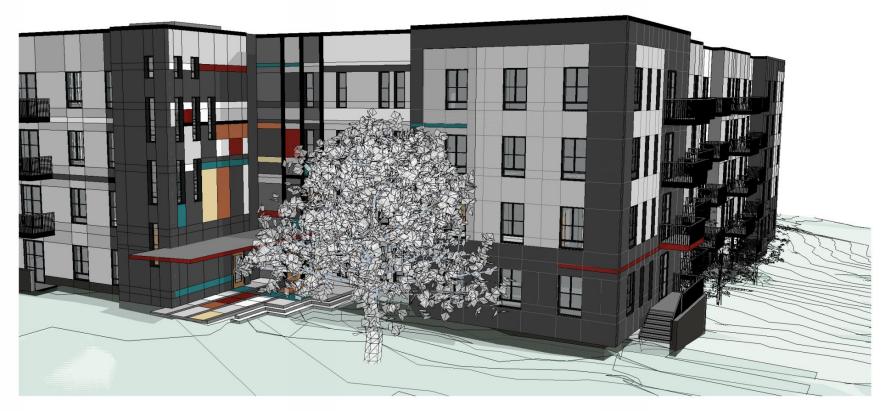

# **Future Boscobel III**

- Currently in DD Phase
- 4-story apartments with parking under
- 102 units
  - 45 PBRA
  - 15 Workforce
  - 42 Market Rate
- Demo starts 6
  May 2019
- Construction starts August 2019
- Availability begins 31 Oct 2020

#### **FUTURE BOSCOBEL III**

#### **Entry Corner Perspective**