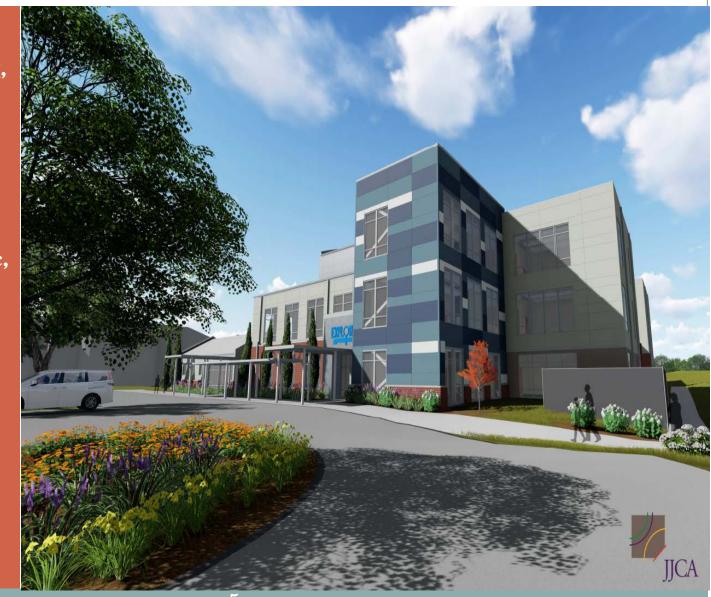

# **EXPLORE SCHOOL**

- 3-story building, 87,000 SF
- Grades K-8
  classrooms
- Classrooms for science, language, music, and life skills
- Opening Summer/Fall 2019