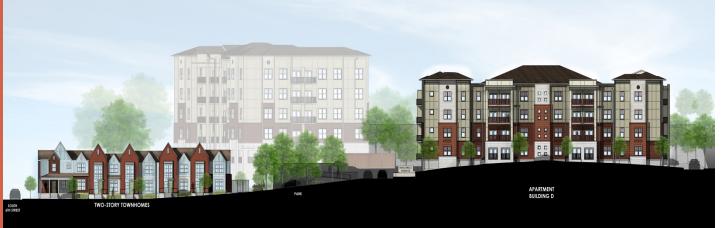

ding steel structure complete
- Metal roof trusses and decking to be complete this week
- Insulated metal panel "skin" to begin March 2019
- Current construction picture



#### **BOSCOBEL I & II**



# **BOSCOBEL I**

- 4-story apartments with parking under
- 96 units
  - **50 PBRA**
  - 24 Workforce
  - 22 Market Rate
- Availability begins Fall 2019



# **CURRENT PROGRESS: BOSCOBEL I**

- Broke ground April, 2018
- Vertical construction on Buildings 2 & 3 continues. Garage walls on Bldg. 1 in progress.
- The completion date of the project is December, 2019
- Current construction picture



# **BOSCOBEL II**

- 4-story apartments with parking under (88 units)
- 2-story townhomes (13 units)
- 101 units Total
  - 45 PBRA
  - 15 Workforce
  - 41 Market Rate
- Availability begins Fall 2019







METROPOLITAN DEVELOPMENT AND HOUSING AGENCY BOSCOBEL II DEVELOPMENT



## **CURRENT PROGRESS: BOSCOBEL II**

- Broke ground August, 2018
- Foundation work on Bldg. C and TH#2. Bldg. pad prep on TH #1 & #3 and Bldg. D
- Project completion date is February, 2020
- Current construction picture



# **Future Boscobel III**

- Currently in DD Phase
- 4-story apartments with parking under
- 102 units
  - 45 PBRA
  - 15 Workforce
  - 42 Market Rate
- Demo starts 6
  May 2019
- Construction starts August 2019
- Availability begins 31 Oct 2020



7<sup>th</sup> and Dew Street Corner Perspective

#### **FUTURE BOSCOBEL III**



#### **Entry Corner Perspective**