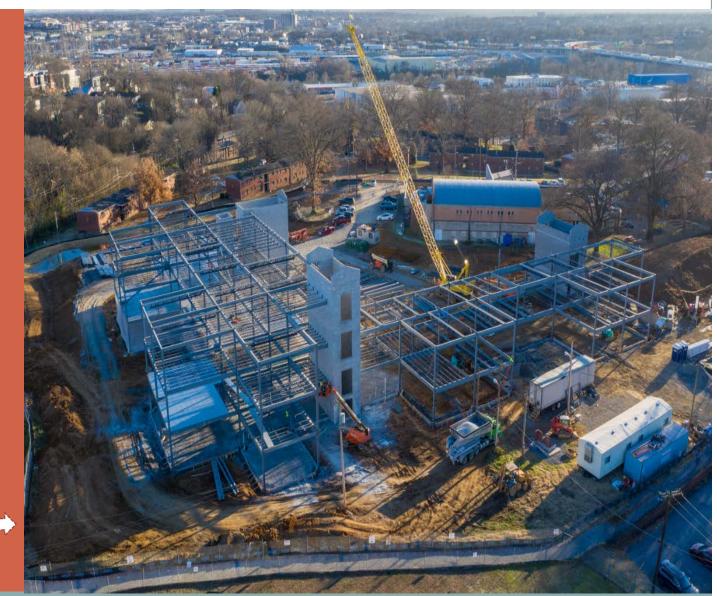

# **CURRENT PROGRESS: EXPLORE SCHOOL**

- Building steel structure complete
- Metal roof trusses and decking to be complete this week
- Insulated metal panel "skin" to begin March 2019
- Current construction picture