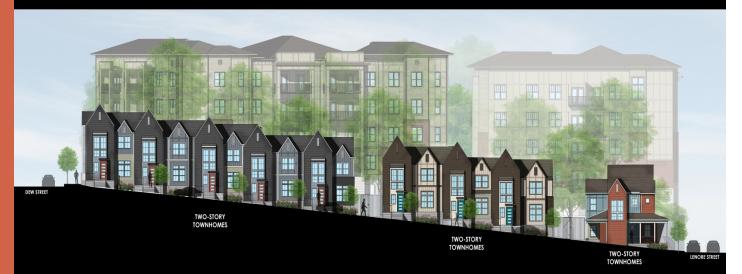

ng steel structure complete
- Metal roof trusses and decking to be complete this week
- Insulated metal panel "skin" to begin March 2019
- Current construction picture



#### **BOSCOBEL I & II**



# **BOSCOBEL I**

- 4-story apartments with parking under
- 96 units
  - **50 PBRA**
  - 24 Workforce
  - 22 Market Rate
- Availability begins Fall 2019



# **CURRENT PROGRESS: BOSCOBEL I**

- Broke ground April, 2018
- Vertical construction on Buildings 2 & 3 continues. Garage walls on Bldg. 1 in progress.
- The completion date of the project is December, 2019
- Current construction picture



# **BOSCOBEL II**

- 4-story apartments with parking under (88 units)
- 2-story townhomes (13 units)
- 101 units Total
  - 45 PBRA
  - 15 Workforce
  - 41 Market Rate
- Availability begins Fall 2019







METROPOLITAN DEVELOPMENT AND HOUSING AGENCY BOSCOBEL II DEVELOPMENT



## **CURRENT PROGRESS: BOSCOBEL II**

- Broke ground August, 2018
- Foundation work on Bldg. C and TH#2. Bldg. pad prep on TH #1 & #3 and Bldg. D
- Project completion date is February, 2020
- Current construction picture



# **Future Boscobel III**

- Currently in DD Phase
- 4-story apartments with parking under
- 102 units
  - 45 PBRA
  - 15 Workforce
  - 42 Market Rate
- Demo starts 6
  May 2019
- Construction starts August 2019
- Availability begins 31 Oct 2020



7<sup>th</sup> and Dew Street Corner Perspective

#### **FUTURE BOSCOBEL III**



#### **Entry Corner Perspective**